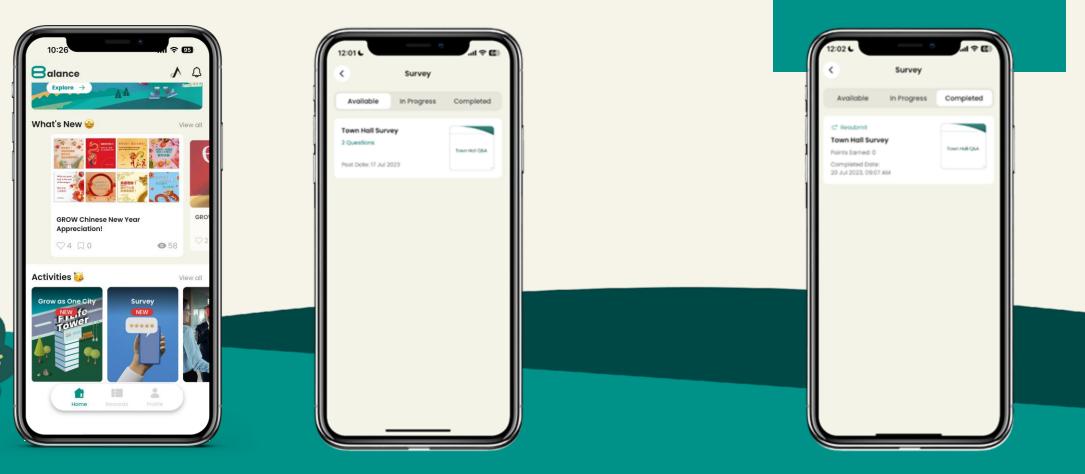

### Survey

Check out our new Survey section. Share your feedback with us.

You can submit your feedback more than once. Click 'Resubmit' to input your response again.