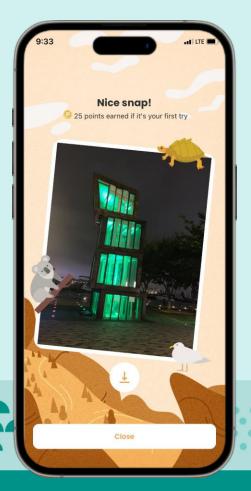

### **Deep dive into route details**

Check-in challenge

Take a self to capture the moment.