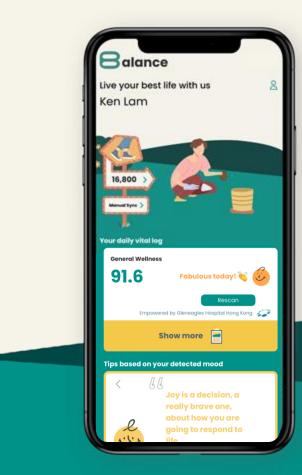

## Keep your vitals in

Vital scan

check

Monitor your health score every day to improve wellness over time

#### Note:

Vital scan will not be available to devices not meeting the performance requirements.

#### Vital scan

## **Taking AI-based health scans**

#### Step 5: Review score

Review your overall health score on the result page.

👔 You can take multiple scans each day ;)

#### **Rescan required!**

Please follow the instructions for accurate results:

Got it

- Remain calm and at rest
- Scan steadily in a well-lit environment

Note:

Having trouble with your scans? Make sure you have followed and fulfilled the scanning requirements throughout the scan!