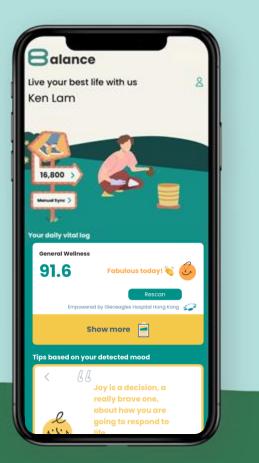

## Keep your vitals in

Vital scan

check

Monitor your health score every day to improve wellness over time

#### Note:

Vital scan will not be available to devices not meeting the performance requirements.

#### Vital scan

## **Taking AI-based health scans**

#### Step 5: Review score

Review your overall health score on the result page.

👔 You can take multiple scans each day ;)

#### **Rescan required!**

Please follow the instructions for accurate results:

Got it

- Remain calm and at rest
- Scan steadily in a well-lit environment

Note:

Having trouble with your scans? Make sure you have followed and fulfilled the scanning requirements throughout the scan!