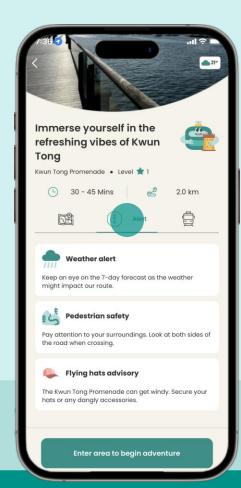

#### Alert

Receive latest route-specific news and alert.

. . . . .

. . . . . .

. . . . .