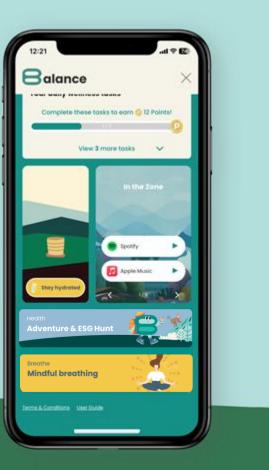

### The power of daily wellness tasks

### Prioritise wellness everyday

Build your wellness routine for a better YOU

#### The power of daily wellness tasks

### Your daily wellness tasks

The "Unlock the power of 8alance" homepage summarises your daily wellness progress. Complete a variety of wellness tasks to earn points for rewards!

Daily wellness tasks are listed here along with their corresponding points.

Tap on any uncompleted task to enroll immediately.

A task is marked as completed when you fulfill its requirements.