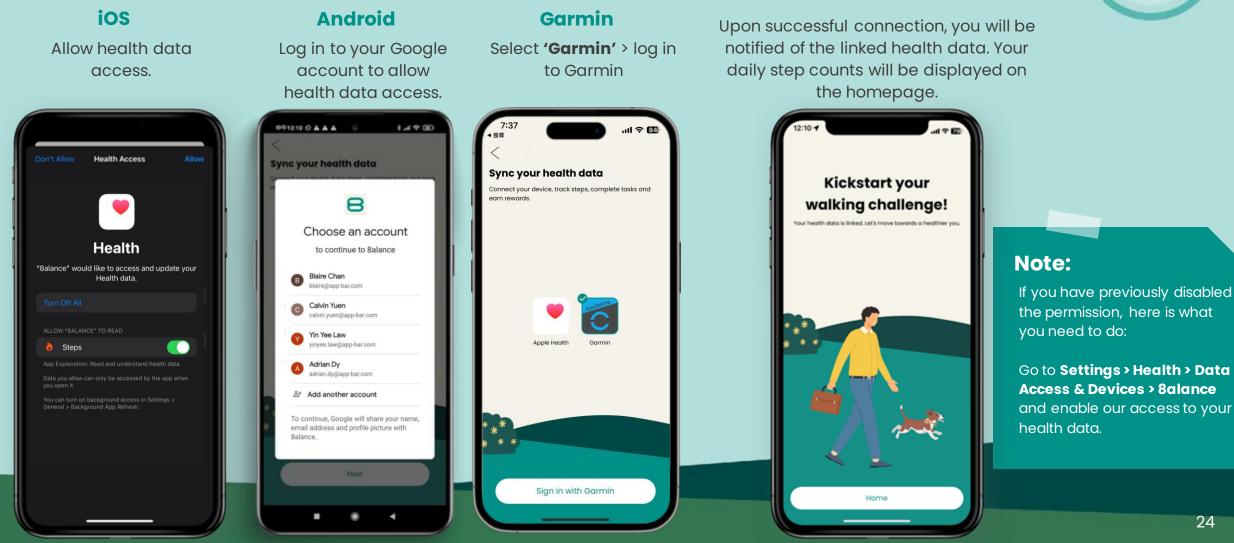

#### Step 2: Select a service

Choose the health service you want to link to. Currently, only Apple Health (for iOS users), Google Fit (for Android users), and Garmin are available.

#### Step 3: Grant access

**Step 4: Confirmation** 

#### Note:

8alance retrieves the latest 7day step count from your health profile and awards unearned points.

#### Note:

If you have previously disabled the permission, here is what you need to do:

#### iOS users

Go to Settings > 8alance > Location to enable access.

Android uses Go to Settings to enable access