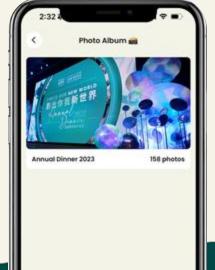

### **Photo Album**

Check out the photos taken at different events.

#### Step 1:

Click the select button to download multiple photos at once.

#### Step 2:

Or click on each photo to download or 'like' your favourite photos.