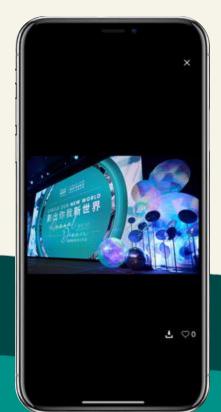

### **Photo Album**

Check out the photos taken at different events.

#### Step 2:

Or click on each photo to download or 'like' your favourite photos.