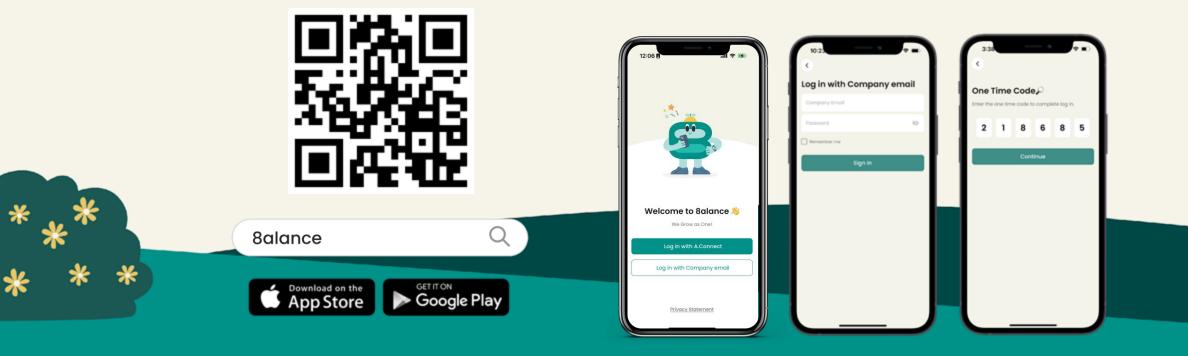

#### Step 1: Download 8alance

Scan the QR code or search **'8alance'** on App Store or Google Play.

Tap 'Install' to begin the download.

#### Step 2: Company email login

- 1. Click 'Log in with Company email'.
- 2. Enter your company email address and outlook password, then click **'Sign in'**.
- 3. Enter the one-time-code received via email or SMS.
- 4. After a successful login, read and agree to 8alance Terms & Privacy Policy.