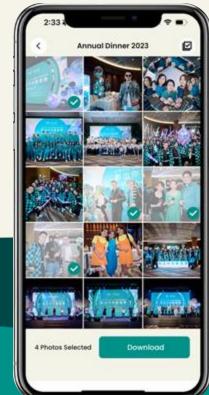

### **Photo Album**

Check out the photos taken at different events.

#### Step 1:

Click the select button to download multiple photos at once.