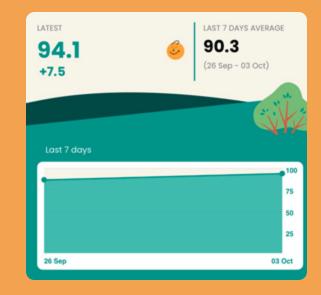

## Step 6: Tap on an index to check its definition and trend

A 7-day trend and relevant recommendations will be shown on the index detail page.

## Step 7: Check out your personalised recommendations

They will be provided based on your current health condition.

#### Note:

The 7-day trend retrieves corresponding health records for the last 7 days

If there are fewer than 7 days of records, the average will be calculated based on the available data.