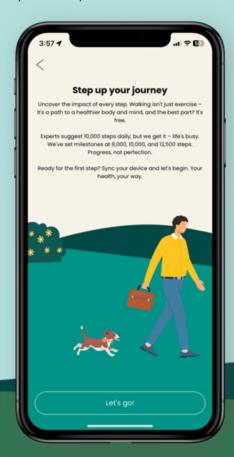

## Let's keep walking

Start at 8,000 steps daily, progress to 10,000, and aim high at 12,500 steps daily

**Sync with Health app** Link 8alance to your health app for step count synchronization

### Sync with Health app

#### Step 1: Sync up

Click 'Sync now' on the sign to begin.

#### Step 2: Select a service

Choose the health service you want to link to. Currently, only Apple Health (for iOS users), Google Fit (for Android users), and Garmin are available.