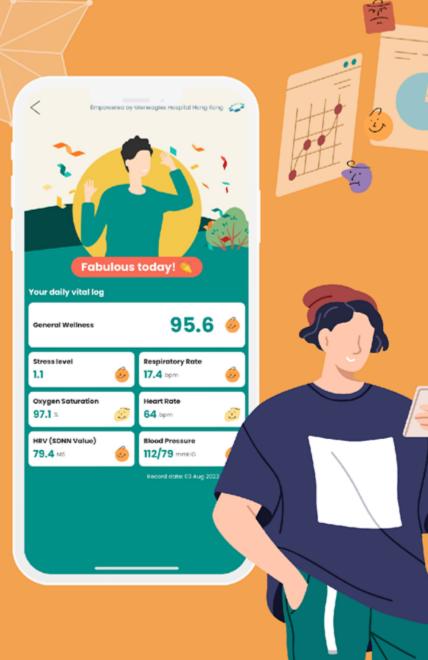

#### Step 5: Review score

Review your overall health score on the result page.

👔 You can take multiple scans each day ;)

## Step 6: Tap on an index to check its definition and trend

A 7-day trend and relevant recommendations will be shown on the index detail page.

## Step 7: Check out your personalised recommendations

They will be provided based on your current health condition.