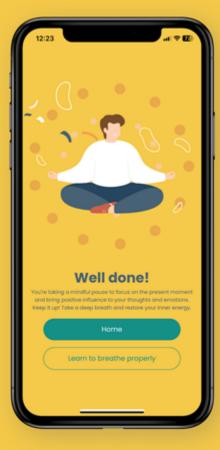

#### Step 4: Session completed

Unlock a sticker the first time you have completed a session each day.

Remember to come back every day to get new stickers from time to time!