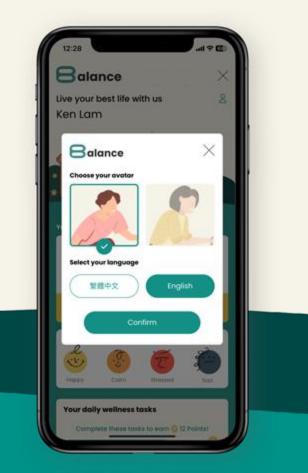

#### Settings

# Personalise your experience

From updating your avatar to switching to your preferred language

#### Settings

\*

## **Personalise your experience**

#### Step 1: Profile setting

Tap on the profile setting icon.

#### Step 2: Update profile

Change your avatar or language preference.