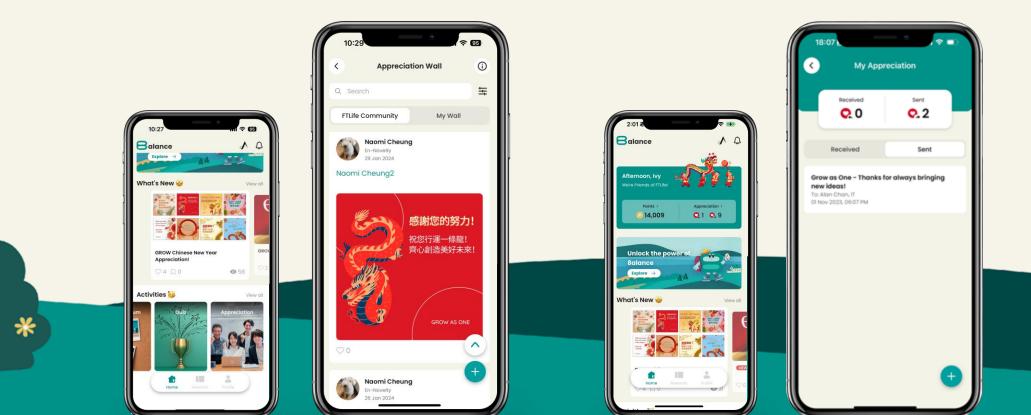

### Appreciation

\*

#### **Appreciation Wall**

With our GROW culture and values, we strongly encourage colleagues to Grow as One by sending appreciation to each other.

#### **My Appreciation**

To see all appreciations you've sent and received