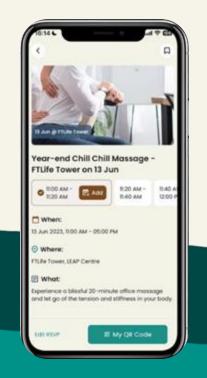

### **Event Registration**

Don't miss out on our fun events! Check out what we've organized for you.

#### Step 1:

Select an event, select a time slot and click the 'Sign Up' button to sign up.

#### Step 2:

Add the event to your device's Calendar.