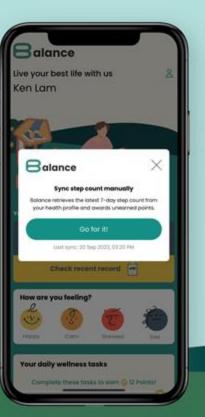

### Click **'Manual Sync'** on the sign to begin.

This function is only available after successful connection with health device.

#### Note:

8alance retrieves the latest 7day step count from your health profile and awards unearned points.