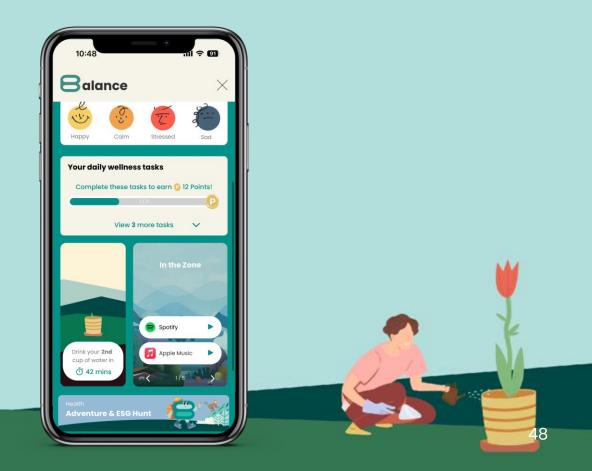

### Your daily wellness tasks

The "Unlock the power of 8alance" homepage summarises your daily wellness progress. Complete a variety of wellness tasks to earn points for rewards!

Daily wellness tasks are listed here along with their corresponding points.

Tap on any uncompleted task to enroll immediately.

A task is marked as completed when you fulfill its requirements.

#### Water tracker

## Nourish your body with water

Hydrate your body, just like how you would nurture a flower

## Nourish your body with water

#### Step 1: Drink water

Tap **'Stay hydrated'** to water the plant after you have had your cup of water.

You can only tap the button every 45 minutes, so ensure you are drinking water constantly and consistently!

#### Step 2: Grow flower

Your flower will grow strong and robust every time when you water it.