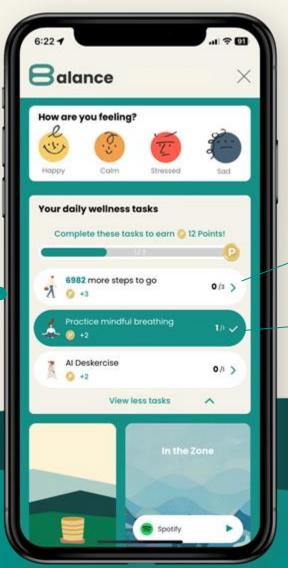

### The power of daily wellness tasks

### Prioritise wellness everyday

Build your wellness routine for a better YOU

#### The power of daily wellness tasks

### Your daily wellness tasks

The "Unlock the power of 8alance" homepage summarises your daily wellness progress. Complete a variety of wellness tasks to earn points for rewards!

Daily wellness tasks are listed here along with their corresponding points.

Tap on any uncompleted task to enroll immediately.

A task is marked as completed when you fulfill its requirements.