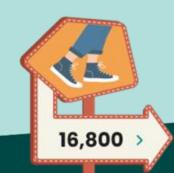

## Let's keep walking

Start at 8,000 steps daily, progress to 10,000, and aim high at 12,500 steps daily

**Sync with Health app** Link 8alance to your health app for step count synchronization

#### Step 1: Step counter setup

Tap the step counter sign on "Unlock the power of 8alance" homepage with your new device.

#### Step 1: Step counter setup

Tap the step counter sign on "Unlock the power of 8alance" homepage and click '**unlink**'.