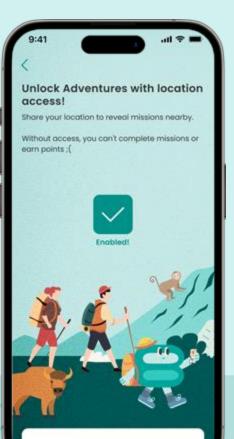

#### Step 2: Access granted

Tap **'Okay!'** to start on your first adventure!

#### Okay!