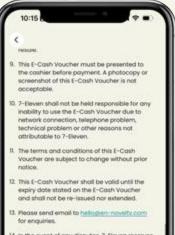

#### Step 2:

Scroll to read the Merchant Terms & Conditions and click the 'Redeem' button to redeem.

Merchant Terms & Conditions

- This E-Cash Voucher shall only be used at any 7-Eleven Hong Kong and Macau.
- Only one E-Cash Voucher shall be used per transaction.
- 3. This E-Cash Voucher can only be used once.
- This E-Cash Voucher shall not be refunded nor redeemed for cash.
- This E-Cash Youcher shall be applicable to the goods sold at 7-Eleven only and no change shall be given.

o 100 Redeem products from merchant's promotion).

POINTS FOR REDEMPTION

edemption items, cash vouchers, gift

- In the event of any disputes, 7-Eleven reserves the right of final decision.
- If there is any discrepancy between the Chinese and English version of this E-Cash Youcher, the Chinese version shall prevail.