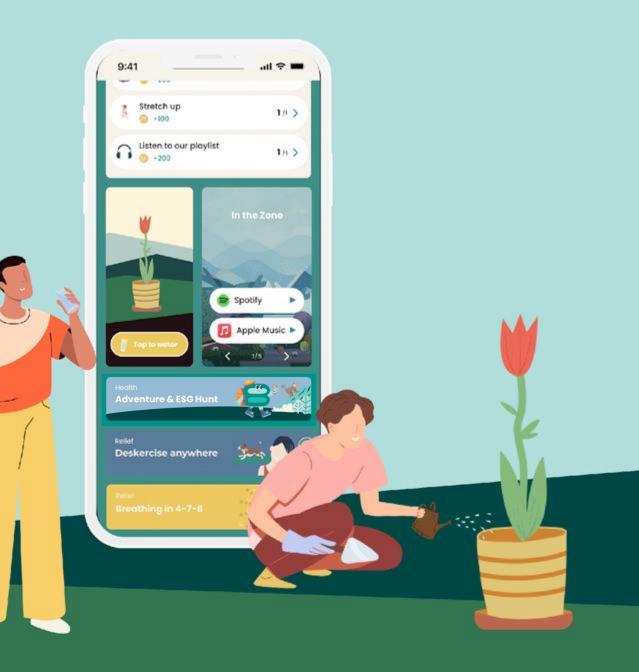

### Your daily wellness tasks

The "Unlock the power of 8alance" homepage summarises your daily wellness progress. Complete a variety of wellness tasks to earn points for rewards!

Daily wellness tasks are listed here along with their corresponding points.

Tap on any uncompleted task to enroll immediately.

A task is marked as completed when you fulfill its requirements.

#### Adventure Hunt & ESG Hunt

#### Feel-good playlists

#### Water tracker

## Nourish your body with water

Hydrate your body, just like how you would nurture a flower