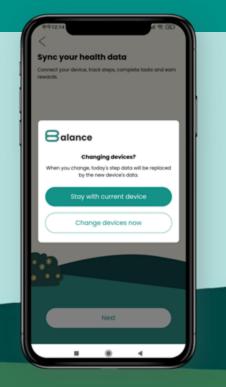

### **Switch devices**

#### Step 1: Step counter setup

Tap the step counter sign on "Unlock the power of 8alance" homepage with your new device.

#### Step 2: Link to new device

Click **'Change devices now'** to link the step counter to your new device.

Please note that the day's step data will be replaced by data from the new device.

#### Note:

Please ensure your device is not linked to another 8alance profile.

If you encounter the pop-up message below, contact us hello@en-novelty.com for assistance.