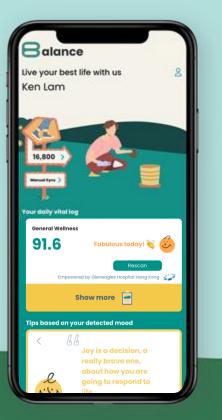

#### Step 5: Review score

Review your overall health score on the result page.

👔 You can take multiple scans each day ;)

#### **Rescan required!**

Please follow the instructions for accurate results:

Got it

- Remain calm and at rest
- Scan steadily in a well-lit environment

Note:

Having trouble with your scans? Make sure you have followed and fulfilled the scanning requirements throughout the scan!

## Step 6: Tap on an index to check its definition and trend

A 7-day trend and relevant recommendations will be shown on the index detail page.

## Step 7: Check out your personalised recommendations

They will be provided based on your current health condition.