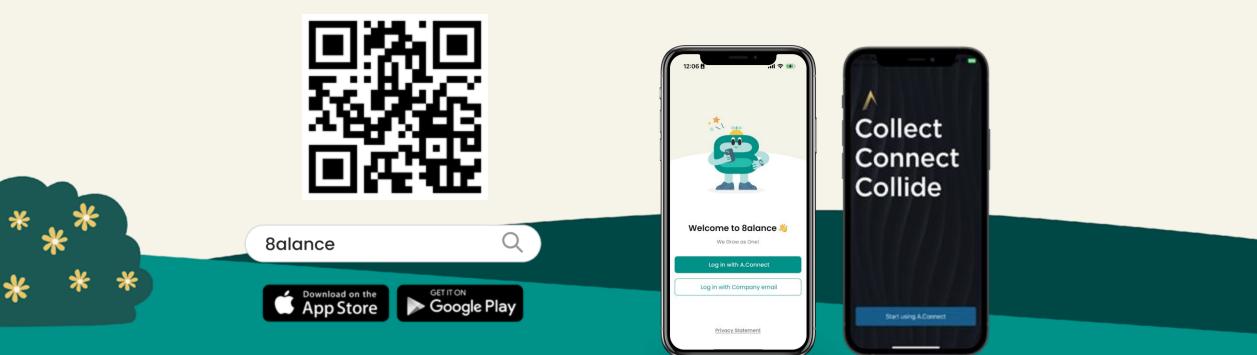

#### Step 1: Download 8alance

Scan the QR code or search **'8alance'** on App Store or Google Play.

Tap 'Install' to begin the download.

#### Step 2: A.Connect login

- 1. Click 'Log in with A.Connect'.
- 2. You will be taken to the A.Connect app. Click **'Start using A.Connect'** to log in.
- 3. After a successful login, read and agree to 8alance Terms & Privacy Policy.