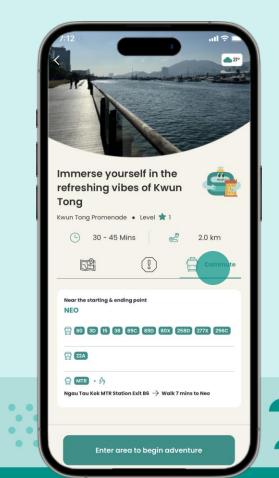

Sunrise 06:54<br>Sunset 17:41             |  |
|     | 🔆 Fri 15th Dec                                          |  |
|     | 26° − 23° ≤ Sunrise 06:55<br>Sunset 17:42               |  |
|     | Noto:                                                   |  |
|     | Note:                                                   |  |
|     | The "Enter area to begin<br>adventure" button will only |  |
| ••• | be active when you are nea<br>the area of the trail.    |  |
|     |                                                         |  |



### **Deep dive into route details**

#### Route

Check route commentary, map & elevation profile.



#### Alert

Receive latest route-specific news and alert.



. . . . .

. . . . . .

. . . . .

#### Commute

Find public transportation easily accessible to you.





### **Location access**

#### Step 1: Grant location access

Tap **'Enable location access'** to unveil missions during the trail.



#### Step 2: Access granted

Tap **'Okay!'** to start on your first adventure!



#### Okay!

### Tap 'Enable location access' to unveil missions during the route.

#### Note:

If you have previously disabled the permission, here is what you need to do:

#### iOS users

Go to Settings > 8alance > Location to enable access.

Android uses Go to Settings to enable access



## Adventure Hunt Navigating the route

Missions in the route -

Trail on track

Checkpoints are allocated across the different sections of the trail. You must get near the mission area to activate and complete a mission.

Movements and progress of trail will be

recorded during the adve