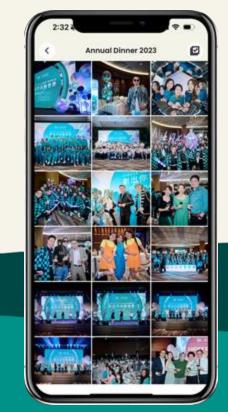

### **Photo Album**

Check out the photos taken at different events.

#### Step 1:

Click the select button to download multiple photos at once.

#### Step 2:

Or click on each photo to download or 'like' your favourite photos.