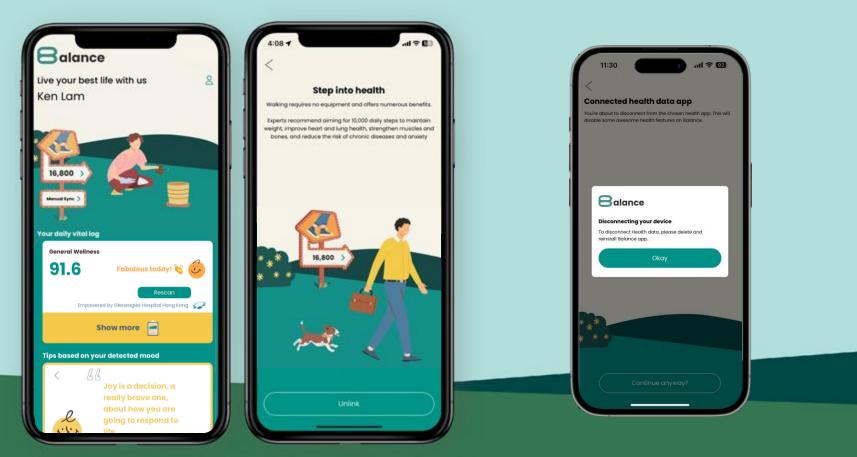

## Let's keep walking

Start at 8,000 steps daily, progress to 10,000, and aim high at 12,500 steps daily

**Sync with Health app** Link 8alance to your health app for step count synchronization

#### **Switch devices**

Changing to a new device? Easy steps to follow

#### **Disconnecta device**

Not ideal ;( but you can disconnect the service whenever you want

### **Disconnect a device**

#### Step 1: Step counter setup

Tap the step counter sign on "Unlock the power of 8alance" homepage and click '**unlink**'.

#### Step 2: Disconnect

#### ios

To disconnect, delete and reinstall 8alance app.

#### Android

Click 'I'll pass' to disconnect.