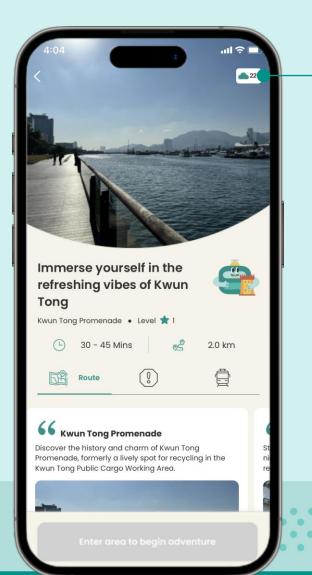

### **Route details basics**

#### 7-day weather forecast

Receive the latest weather updates from the Hong Kong Observatory before kickstarting the adventure.

|     | Weather ×                                               |  |
|-----|---------------------------------------------------------|--|
|     | Today                                                   |  |
|     |                                                         |  |
|     | De UVI -                                                |  |
|     | 🛎 Sunrise 06:52 Sunset 17:40                            |  |
|     | 🔆 Thu 14th Dec                                          |  |
|     | 8 25° - 22° ▲ Sunrise 06:54<br>Sunset 17:41             |  |
|     | 🔆 Fri 15th Dec                                          |  |
|     | 26° − 23° ≤ Sunrise 06:55<br>Sunset 17:42               |  |
|     | Noto:                                                   |  |
|     | Note:                                                   |  |
|     | The "Enter area to begin<br>adventure" button will only |  |
| ••• | be active when you are nea<br>the area of the trail.    |  |
|     |                                                         |  |