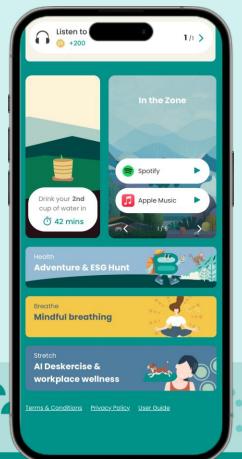

#### Step 1: Choose your mood

Select your mood to get recommended feel-good playlists.

#### Step 2: Boost your mood

Get playlist suggestions and an uplifting motivational quote!

P Check back every other day for more inspiration!

#### Step 3: Explore more

Scroll down for more curated feel-good playlists!