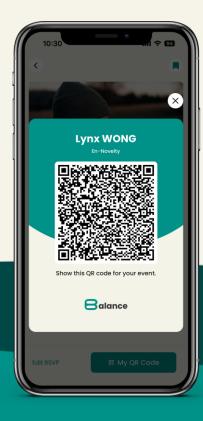

### **Event Check-in**

#### Easy check-in:

On the event day, click the 'My QR Code' button and show it to the event host.