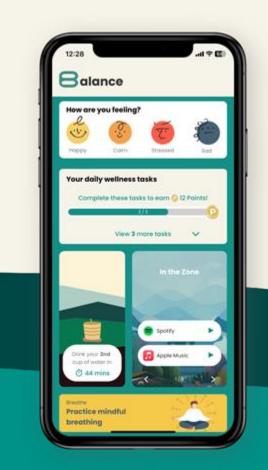

### Your daily wellness tasks

The "Unlock the power of 8alance" homepage summarises your daily wellness progress. Complete a variety of wellness tasks to earn points for rewards!

Daily wellness tasks are listed here along with their corresponding points.

Tap on any uncompleted task to enroll immediately.

A task is marked as completed when you fulfill its requirements.