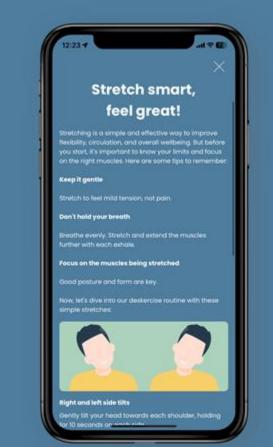

## Stretch to destress

Bid farewell to tight shoulders and neck

## **Stretch to de-stress**

#### **Step 1: Initiate session**

Tap **'AIDeskercise & workplace wellness'** from "Unlock the power of 8alance" homepage.

Step 2: Session completed

Click **'Begin Deskercise'** to start the practice.

**?** Turn on sound to immerse yourself in the experience.

Click **'Learn to stretch better' t**o explore the stretch moves in detail.