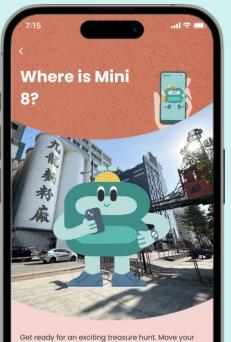

#### Where is Mini 8?

Spot the 8alance mascot Mini 8.

Get ready for an exciting treasure hunt. Move your phone around and keep an eye on the adorable Mini 8.

. .

Start