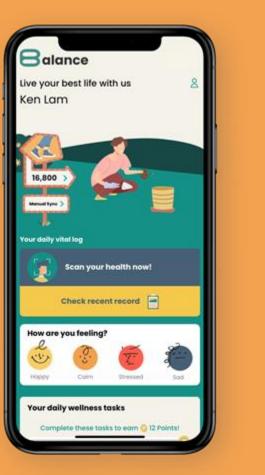

### Click **'Manual Sync'** on the sign to begin.

This function is only available after successful connection with health device.

#### Step 1: Step counter setup

Tap the step counter sign on "Unlock the power of 8alance" homepage with your new device.

#### Step 1: Step counter setup

Tap the step counter sign on "Unlock the power of 8alance" homepage and click '**unlink**'.