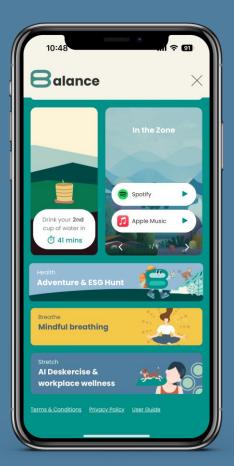

### Your daily wellness tasks

The "Unlock the power of 8alance" homepage summarises your daily wellness progress. Complete a variety of wellness tasks to earn points for rewards!

Daily wellness tasks are listed here along with their corresponding points.

Tap on any uncompleted task to enroll immediately.

A task is marked as completed when you fulfill its requirements.