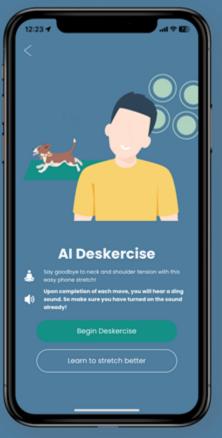

#### **Step 1: Initiate session**

Tap **'AIDeskercise & workplace wellness'** from "Unlock the power of 8alance" homepage.

Step 2: Session completed

Click **'Begin Deskercise'** to start the practice.

**?** Turn on sound to immerse yourself in the experience.

Click **'Learn to stretch better' t**o explore the stretch moves in detail.