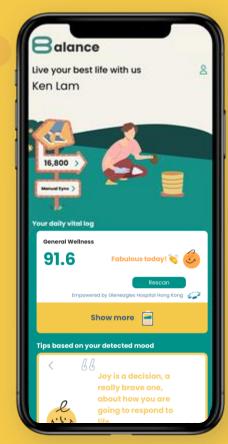

## Keep your vitals in

Vital scan

check

Monitor your health score every day to improve wellness over time

#### Note:

Vital scan will not be available to devices not meeting the performance requirements.

#### Vital scan

## **Taking AI-based health scans**

#### Step 5: Review score

Review your overall health score on the result page.

👔 You can take multiple scans each day ;)

#### **Rescan required!**

Please follow the instructions for accurate results:

Got it

- Remain calm and at rest
- Scan steadily in a well-lit environment

Note:

Having trouble with your scans? Make sure you have followed and fulfilled the scanning requirements throughout the scan!