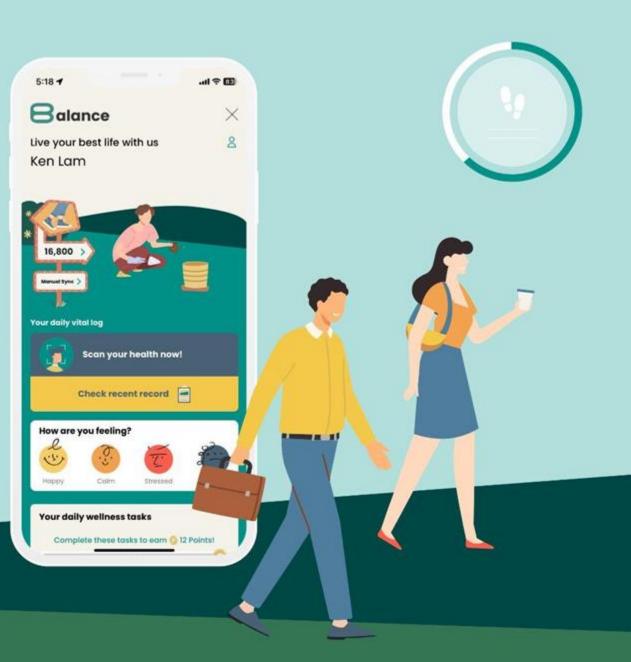

### Your daily wellness tasks

The "Unlock the power of 8alance" homepage summarises your daily wellness progress. Complete a variety of wellness tasks to earn points for rewards!

Daily wellness tasks are listed here along with their corresponding points.

Tap on any uncompleted task to enroll immediately.

A task is marked as completed when you fulfill its requirements.

## Let's keep walking

Start at 8,000 steps daily, progress to 10,000, and aim high at 12,500 steps daily

**Sync with Health app** Link 8alance to your health app for step count synchronization