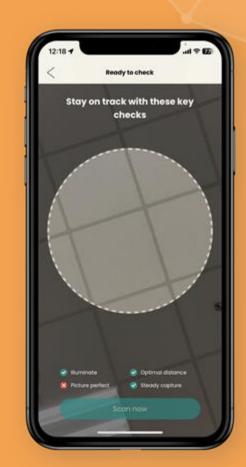

## Step 3: Check scanning requirements

#### **Rescan required!**

Please follow the instructions for accurate results:

Got it

- Remain calm and at rest
- Scan steadily in a well-lit environment

Note:

Having trouble with your scans? Make sure you have followed and fulfilled the scanning requirements throughout the scan!