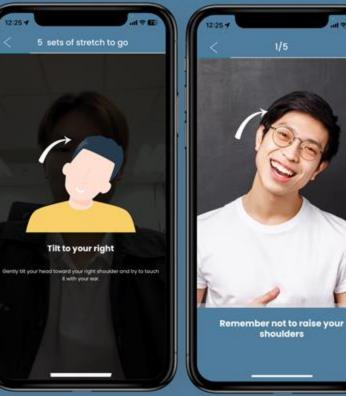

## Stretch to de-stress

#### Step 3: Stretching in progress

Follow through the instructions. Make sure your head and shoulders are always in the frame!

#### 💡 First-time AI setup may require more time.

#### Note:

During the game process, please ensure:

- The front camera on your device is positioned horizontally at the level of your head and shoulders.
- 2. Your camera is on a stable and flat surface.