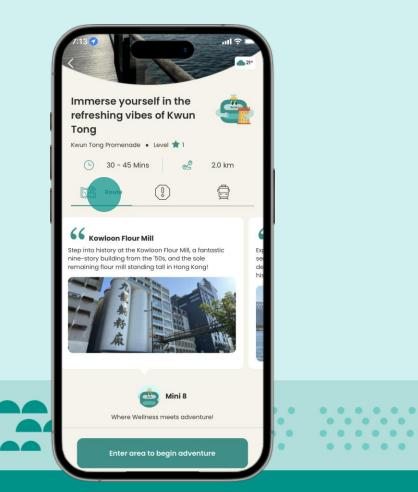

#### Step 3: Check route details

Find out more about the route before beginning your adventure in the area.

#### Where is Mini 8?

Spot the 8alance mascot Mini 8.

Get ready for an exciting treasure hunt. Move your phone around and keep an eye on the adorable Mini 8.

. .

Start

#### Be the explorer

Spot and unlock a location.

34