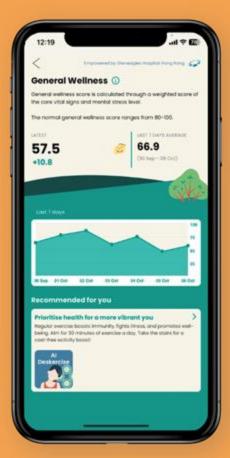

## Keep your vitals in

Vital scan

check

Monitor your health score every day to improve wellness over time

#### Note:

Vital scan will not be available to devices not meeting the performance requirements.

#### Step 5: Review score

Review your overall health score on the result page.

👔 You can take multiple scans each day ;)

## Step 6: Tap on an index to check its definition and trend

A 7-day trend and relevant recommendations will be shown on the index detail page.

## Step 7: Check out your personalised recommendations

They will be provided based on your current health condition.

#### Note:

The 7-day trend retrieves corresponding health records for the last 7 days

If there are fewer than 7 days of records, the average will be calculated based on the available data.