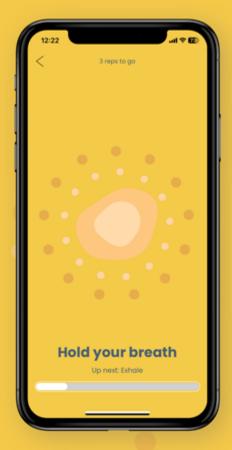

## Mindful breathing Regulate your mind

Step 3: Breathing in progress

Follow through the instructions.