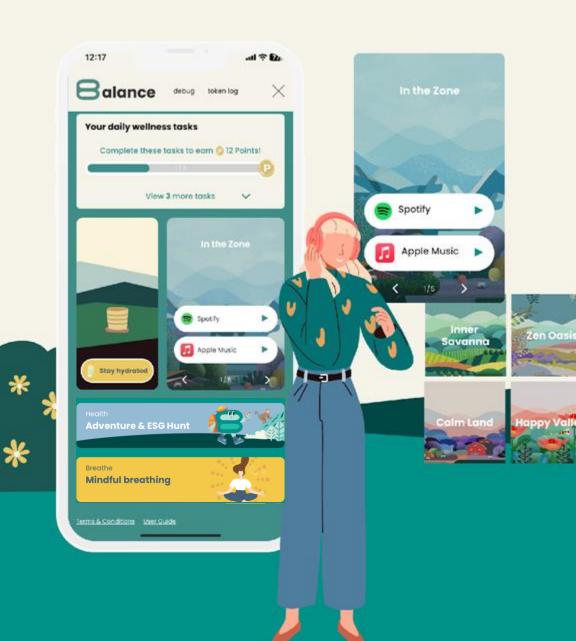

### The power of daily wellness tasks

### Prioritise wellness everyday

Build your wellness routine for a better YOU

#### The power of daily wellness tasks

### Your daily wellness tasks

The "Unlock the power of 8alance" homepage summarises your daily wellness progress. Complete a variety of wellness tasks to earn points for rewards!

Daily wellness tasks are listed here along with their corresponding points.

Tap on any uncompleted task to enroll immediately.

A task is marked as completed when you fulfill its requirements.

#### Feel-good playlists

# Stay motivated and inspired

Play music based on your mood and current state of mind

### **Choosing today's playlist**