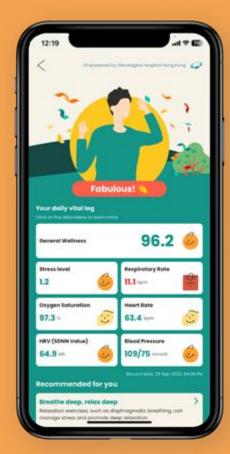

#### Step 5: Review score

Review your overall health score on the result page.

👔 You can take multiple scans each day ;)

## Step 6: Tap on an index to check its definition and trend

A 7-day trend and relevant recommendations will be shown on the index detail page.

## Step 7: Check out your personalised recommendations

They will be provided based on your current health condition.