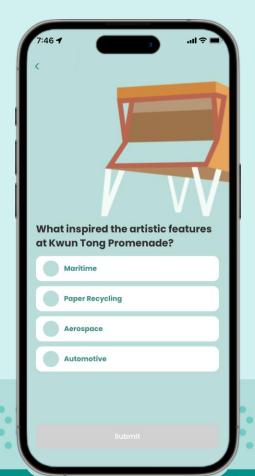

Tap **'Okay!'** to start on your first adventure!



#### Okay!

### Tap 'Enable location access' to unveil missions during the route.

#### Note:

If you have previously disabled the permission, here is what you need to do:

#### iOS users

Go to Settings > 8alance > Location to enable access.

Android uses Go to Settings to enable access



## Adventure Hunt Navigating the route

Missions in the route -

Trail on track

Checkpoints are allocated across the different sections of the trail. You must get near the mission area to activate and complete a mission.

Movements and progress of trail will be

recorded during the adventure.



33

### **Deep dive into route details**

Check-in challenge

Take a self to capture the moment.



#### Pop quiz

Answer a question relating to the area.



#### Where is Mini 8?

Spot the 8alance mascot Mini 8.



Get ready for an exciting treasure hunt. Move your phone around and keep an eye on the adorable Mini 8.

. .

Start

#### Be the explorer

Spot and unlock a location.



34



#### Feel-good playlists

# Stay motivated and inspired

Play music based on your mood and current state of mind

#### Feel-good playlists

### **Choosing today's playlist**

#### Step 1: Choose your mood

Select your mood to get recommended feel-good playlists.

#### Step 2: Boost your mood

Get playlist suggestions and an uplifting motivational quote!

P Check back every other day for more inspiration!

#### Step 3: Explore more

Scroll down for more curated feel-good playlists!











## Keep your vitals in

Vital scan

check

Monitor your health scor