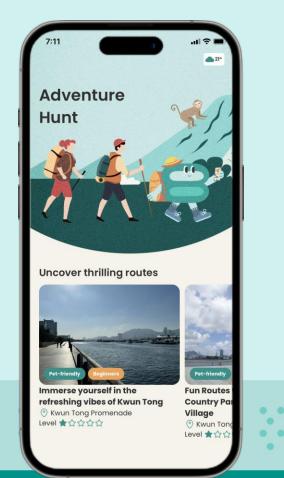

#### Adventure Hunt & ESG Hunt

# Discover exciting routes

Where wellness meets adventure

### Start your adventure

#### Step 1: Go to Adventure Hunt

Tap **'Adventure & ESG Hunt'** from "Unlock the power of "Unlock the power of 8alance" homepage.

#### Step 2: Choose your route

Select the route you are interested in from **'Uncover thrilling routes**.

. . . .

. . .

. . . . . .

#### Step 3: Check route details

Find out more about the route before beginning your adventure in the area.