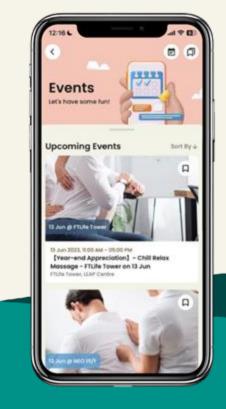

### **Event Registration**

Don't miss out on our fun events! Check out what we've organized for you.

#### Step 1:

Select an event, select a time slot and click the 'Sign Up' button to sign up.

#### Step 2:

Add the event to your device's Calendar.