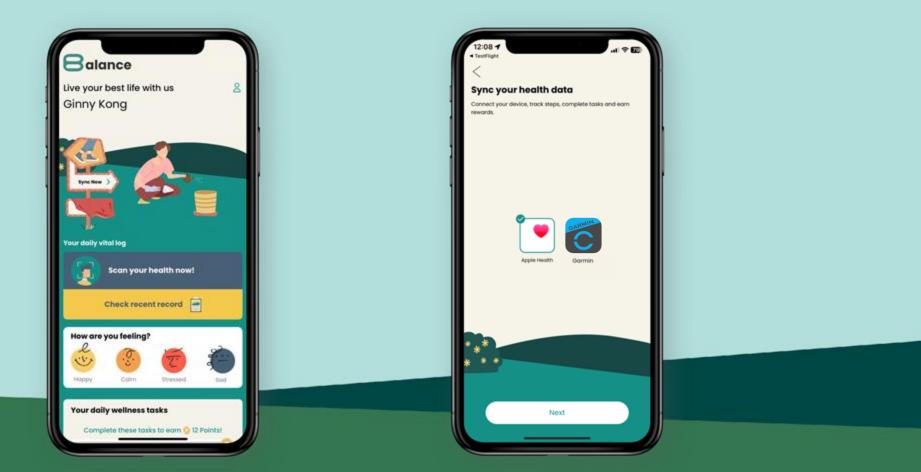

### Sync with Health app

#### Step 1: Sync up

Click 'Sync now' on the sign to begin.

#### Step 2: Select a service

Choose the health service you want to link to. Currently, only Apple Health (for iOS users), Google Fit (for Android users), and Garmin are available.