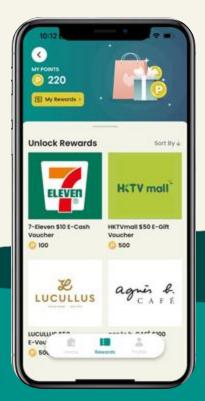

### Rewards

#### Step 1:

Click 'Rewards' from the bottom menu to check out our selection and pick a reward.

#### Step 2:

Scroll to read the Merchant Terms & Conditions and click the 'Redeem' button to redeem.

Merchant Terms & Conditions

- This E-Cash Voucher shall only be used at any 7-Eleven Hong Kong and Macau.
- Only one E-Cash Voucher shall be used per transaction.
- 3. This E-Cash Voucher can only be used once.
- This E-Cash Voucher shall not be refunded nor redeemed for cash.
- This E-Cash Youcher shall be applicable to the goods sold at 7-Eleven only and no change shall be given.