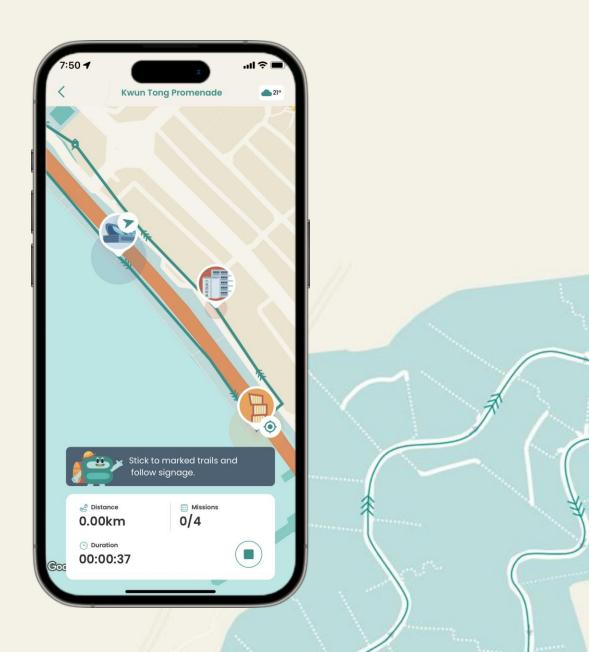

## Adventure Hunt Navigating the route

Missions in the route -

Trail on track

Checkpoints are allocated across the different sections of the trail. You must get near the mission area to activate and complete a mission.

Movements and progress of trail will be

recorded during the adventure.

33