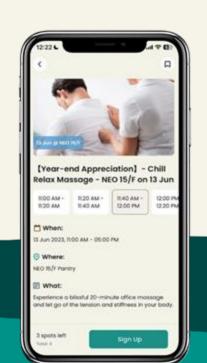

#### Step 1:

Select an event, select a time slot and click the 'Sign Up' button to sign up.

#### Step 2:

Add the event to your device's Calendar.