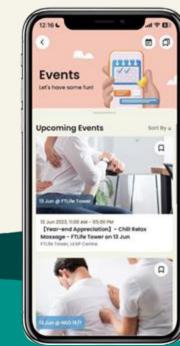

### **Event Registration**

Don't miss out on our fun events! Check out what we've organized for you.

#### Step 1:

Select an event, select a time slot and click the 'Sign Up' button to sign up.