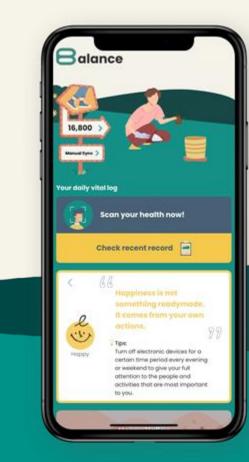

## Keep your vitals in

Vital scan

check

Monitor your health score every day to improve wellness over time

#### Note:

Vital scan will not be available to devices not meeting the performance requirements.

#### Vital scan

## **Taking AI-based health scans**