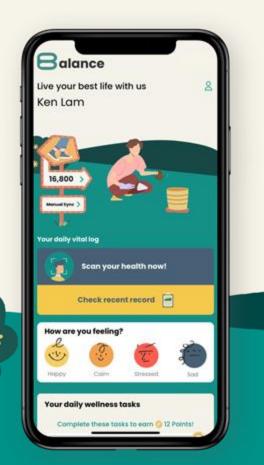

## Keep your vitals in

Vital scan

check

Monitor your health score every day to improve wellness over time

#### Note:

Vital scan will not be available to devices not meeting the performance requirements.

#### Vital scan

## **Taking AI-based health scans**

#### Step 1: Start scan

### Click **'Scan your health now!'** to begin.