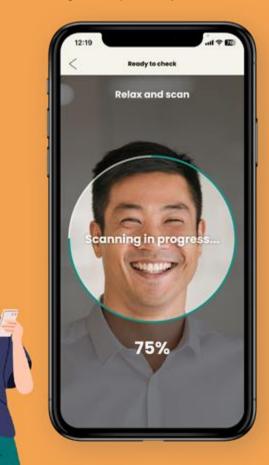

#### Step 4: Stay relaxed for the scan

Wait until the scan is completed.

🔮 A scan generally takes just round 30s.