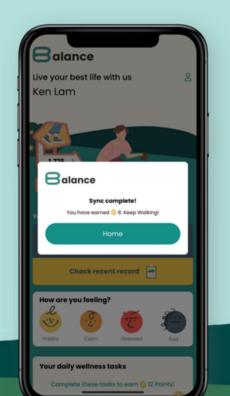

#### Step 2: Sync up

Click 'Go for it' to begin.

#### Step 3: Syncup

Confirmation message with the redeemed points (if available) will be displayed.