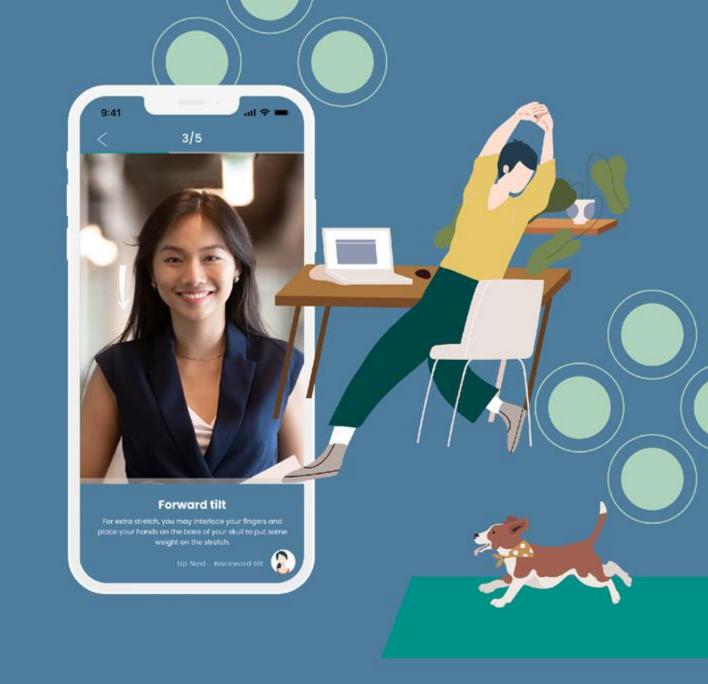

#### **AI Deckercise**

## Stretch to destress

Bid farewell to tight shoulders and neck

## **Stretch to de-stress**

#### Step 3: Stretching in progress

Follow through the instructions. Make sure your head and shoulders are always in the frame!

#### 💡 First-time AI setup may require more time.

#### Note:

During the game process, please ensure:

- The front camera on your device is positioned horizontally at the level of your head and shoulders.
- 2. Your camera is on a stable and flat surface.