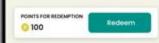

#### Step 2:

Scroll to read the Merchant Terms & Conditions and click the 'Redeem' button to redeem.

Merchant Terms & Conditions

- This E-Cash Voucher shall only be used at any 7-Eleven Hong Kong and Macau.
- Only one E-Cash Voucher shall be used per transaction.
- 3. This E-Cash Voucher can only be used once.
- This E-Cash Voucher shall not be refunded nor redeemed for cash.
- This E-Cash Youcher shall be applicable to the goods sold at 7-Eleven only and no change shall be given.

o 100 Redeem products from merchant's promotion).

POINTS FOR REDEMPTION

edemption items, cash vouchers, gift

- In the event of any disputes, 7-Eleven reserves the right of final decision.
- If there is any discrepancy between the Chinese and English version of this E-Cash Youcher, the Chinese version shall prevail.