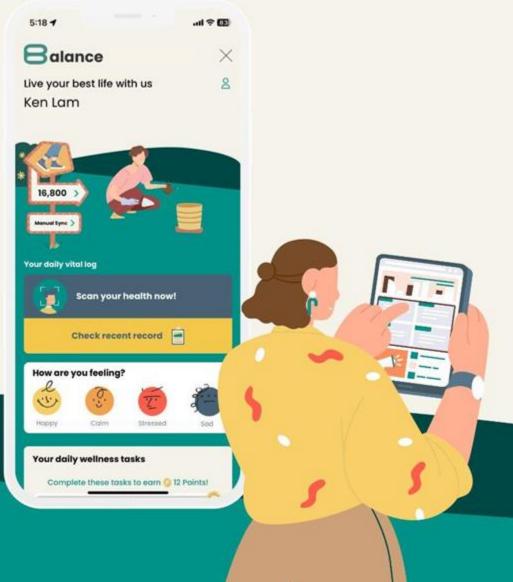

## Keep your vitals in

Vital scan

check

Monitor your health score every day to improve wellness over time

#### Note:

Vital scan will not be available to devices not meeting the performance requirements.

#### Vital scan

## **Taking AI-based health scans**

#### Step 1: Start scan

### Click **'Scan your health now!'** to begin.