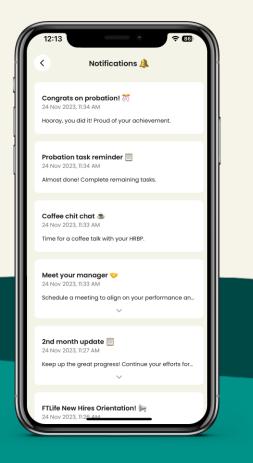

#### **Notifications**

Make sure you view your notifications regularly to stay up to date.