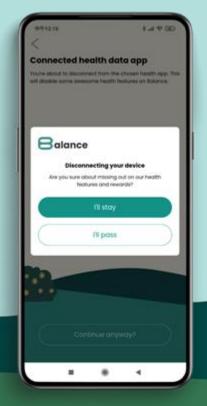

### **Disconnect a device**

#### Step 1: Step counter setup

Tap the step counter sign on "Unlock the power of 8alance" homepage and click '**unlink**'.

#### Step 2: Disconnect

#### ios

To disconnect, delete and reinstall 8alance app.

#### Android

Click 'I'll pass' to disconnect.