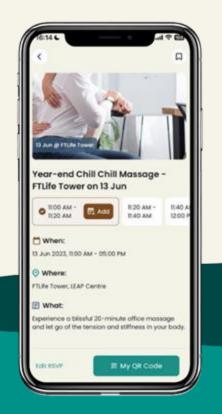

### **Event Check-in**

#### Easy check-in:

On the event day, click the 'My QR Code' button and show it to the event host.