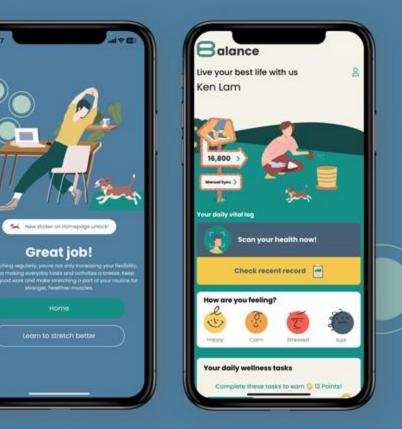

### Your daily wellness tasks

The "Unlock the power of 8alance" homepage summarises your daily wellness progress. Complete a variety of wellness tasks to earn points for rewards!

Daily wellness tasks are listed here along with their corresponding points.

Tap on any uncompleted task to enroll immediately.

A task is marked as completed when you fulfill its requirements.

## Keep your vitals in

Vital scan

check

Monitor your health score every day to improve wellness over time

### Click **'Scan your health now!'** to begin.