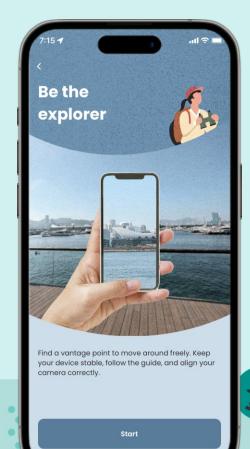

#### Where is Mini 8?

Spot the 8alance mascot Mini 8.

Get ready for an exciting treasure hunt. Move your phone around and keep an eye on the adorable Mini 8.

. .

Start

#### Be the explorer

Spot and unlock a location.

34