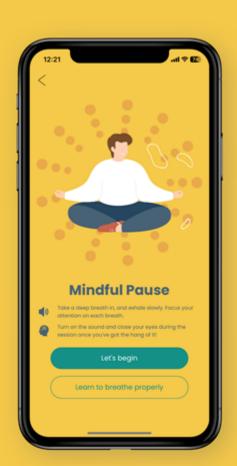

## Mindful breathing Regulate your mind

Take deliberate control of your breath to regulate your mind and alleviate stress

# Mindful breathing Regulate your mind

#### **Step 1: Initiate session**

Tap **'Practice mindful breathing'** from "Unlock the power of 8alance" homepage.

#### Step 2: To breathe, and to learn to breathe

Or

Click **'Let's begin'** to begin.

Click **'Learn to breathe properly'** to learn more about breathing techniques.

| 12:21                                                                                                                                                                                                                                               |                                                                                                                                                                                                                                                                                                                                                         | ×                                                          |
|-----------------------------------------------------------------------------------------------------------------------------------------------------------------------------------------------------------------------------------------------------|---------------------------------------------------------------------------------------------------------------------------------------------------------------------------------------------------------------------------------------------------------------------------------------------------------------------------------------------------------|------------------------------------------------------------|
| Good                                                                                                                                                                                                                                                | preathing tak                                                                                                                                                                                                                                                                                                                                           | es                                                         |
|                                                                                                                                                                                                                                                     | practice!                                                                                                                                                                                                                                                                                                                                               |                                                            |
| know that good I                                                                                                                                                                                                                                    | it 22,000 times doily, but did yo<br>reathing ian't as natural as we<br>here to help you master the o                                                                                                                                                                                                                                                   | sthink                                                     |
| breathing, Which<br>Chest breathing<br>up only the top po-<br>bely breathing to<br>bely breathing to<br>bely breathing to<br>bely breathing to<br>calming effect.<br>Many of us have<br>and resort to che<br>without realizing<br>realizance on che | uses the upper chest muscles<br>and of your lungs. On the other<br>ally fills up your lungs using you<br>aptrogen muscles. Not only is<br>by to breather, but it also has a<br>forgation how to breathe prop-<br>ist breathing throughout the d-<br>it. And the want part is — have<br>of breathing can assure neck p<br>even anxiety and stress disord | to fill<br>hand,<br>if<br>it she<br>erty<br>av<br>av<br>av |
|                                                                                                                                                                                                                                                     |                                                                                                                                                                                                                                                                                                                                                         |                                                            |