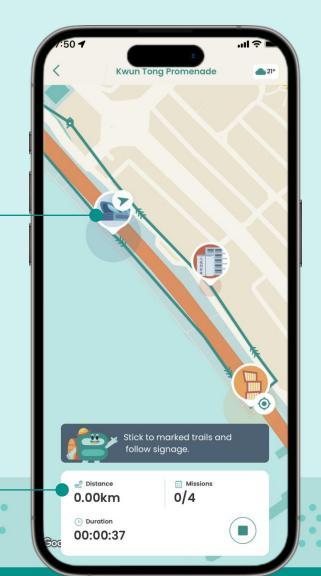

## Adventure Hunt Navigating the route

Missions in the route -

Trail on track

Checkpoints are allocated across the different sections of the trail. You must get near the mission area to activate and complete a mission.

Movements and progress of trail will be

recorded during the adventure.

33