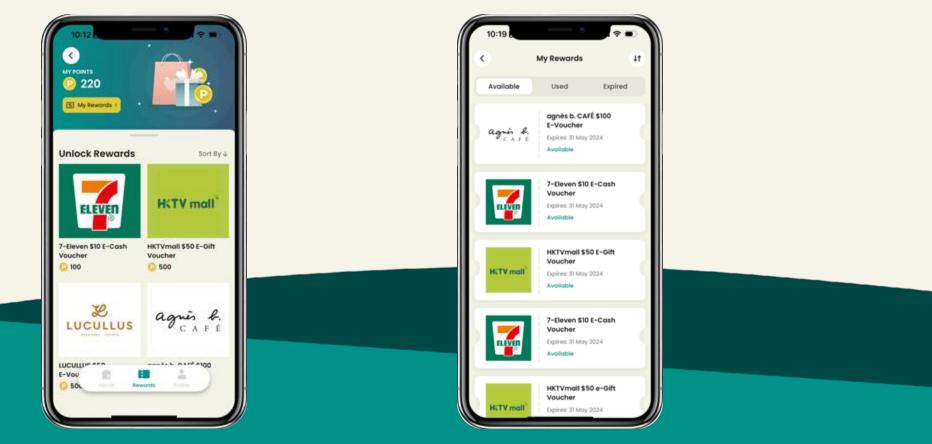

### Rewards

#### Step 1:

Click 'Rewards' from the bottom menu to check out our selection and pick a reward.

#### Step 2:

Scroll to read the Merchant Terms & Conditions and click the 'Redeem' button to redeem.

Merchant Terms & Conditions

- This E-Cash Voucher shall only be used at any 7-Eleven Hong Kong and Macau.
- Only one E-Cash Voucher shall be used per transaction.
- 3. This E-Cash Voucher can only be used once.
- This E-Cash Voucher shall not be refunded nor redeemed for cash.
- This E-Cash Youcher shall be applicable to the goods sold at 7-Eleven only and no change shall be given.

o 100 Redeem products from merchant's promotion).

POINTS FOR REDEMPTION

edemption items, cash vouchers, gift

- In the event of any disputes, 7-Eleven reserves the right of final decision.
- If there is any discrepancy between the Chinese and English version of this E-Cash Youcher, the Chinese version shall prevail.

### **My Rewards**

\*

\*

Step 1:

Click ' My Rewards' under my points.

#### Step 2:

You will see the redeemed reward under 'Available' tab.