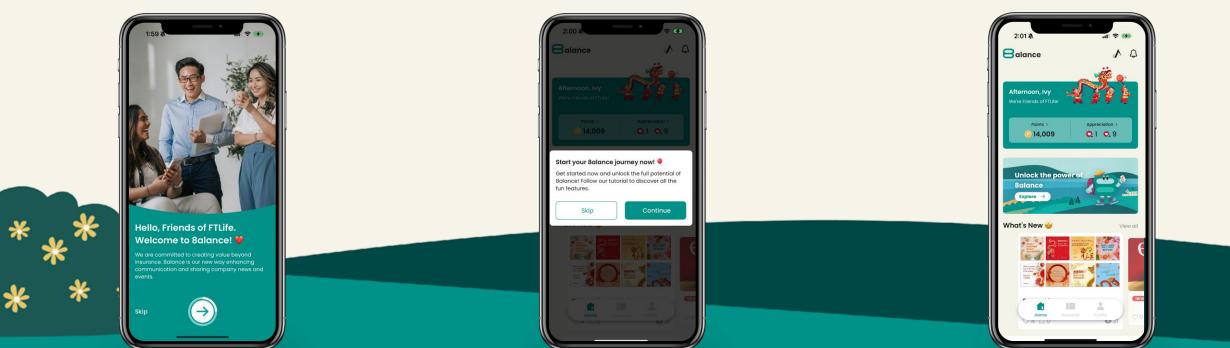

#### Step 1:

Read through the introduction to 8alance, click the arrow button to read more or click 'Skip' button

#### Step 2:

You will be taken on an app feature tour in 8alance. Click 'Continue' button or click 'Skip' button to go to the Homepage

#### Step 3:

After the app feature tour, you will be taken to 8alance Homepage.