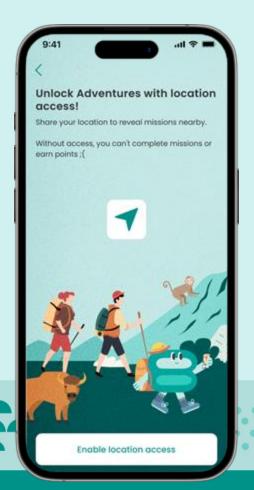

### **Location access**

#### Step 1: Grant location access

Tap **'Enable location access'** to unveil missions during the trail.